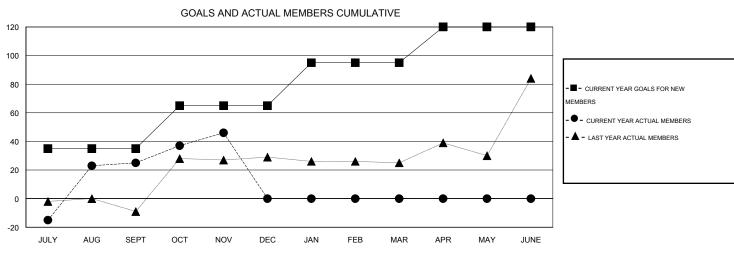

## LOCATION CALIFORNIA GMT CA 1

| GMT: Gary Wo  | ong              |                   | LOCATIO          | N CALIFORN       | IIA                            |                    |                                     |                    | GMT CA 1         |
|---------------|------------------|-------------------|------------------|------------------|--------------------------------|--------------------|-------------------------------------|--------------------|------------------|
|               |                  | Clubs             |                  |                  | Members  RESULTS FOR 2015-2016 |                    |                                     |                    |                  |
|               | RESU             | LTS FOR 2015-2016 |                  |                  |                                |                    |                                     |                    |                  |
| QUARTER       | NEW CLUB<br>GOAL | NEW CLUBS         | DROPPED<br>CLUBS | NET<br>GAIN/LOSS | QUARTER                        | NEW MEMBER<br>GOAL | CHARTER AND<br>NEW MEMBERS<br>ADDED | DROPPED<br>MEMBERS | NET<br>GAIN/LOSS |
| JULY/AUG/SEPT | 1                | 1                 | 0                | 1                | JULY/AUG/SEPT                  | 35                 | 107                                 | 82                 | 25               |
| OCT/NOV/DEC   | 1                | 0                 | 0                | 0                | OCT/NOV/DEC                    | 30                 | 33                                  | 12                 | 21               |
| JAN/FEB/MAR   | 1                | 0                 | 0                | 0                | JAN/FEB/MAR                    | 30                 | 0                                   | 0                  | 0                |
| APR/MAY/JUNE  | 1                | 0                 | 0                | 0                | APR/MAY/JUNE                   | 25                 | 0                                   | 0                  | 0                |